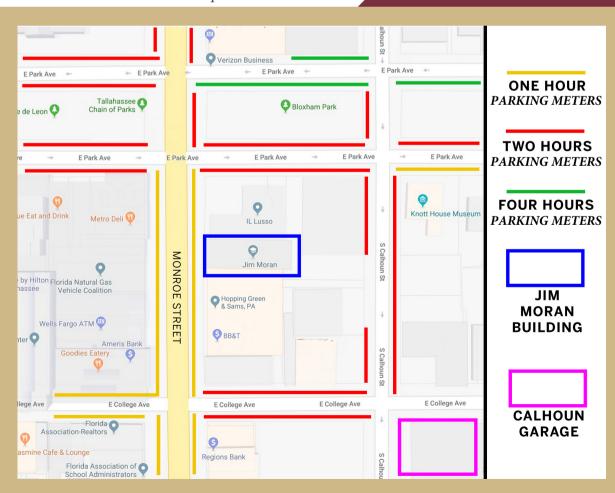

## JIM MORAN BUILDING

## Parking Information

Parking is by meter or parking garage only. Meters are \$1.00 per hour.

You can now pay for your meter electronically with the ParkMobile\* app!

\*ParkMobile charges a transaction fee

## CALHOUN <u>PARKING G</u>ARAGE

M - F 7am - 8pm \$2 for first hour \$1 for each additional hour (max \$7) No charge after 8pm Calhoun Street - under the walkover

CHECK OUT THE PARKING MAP!